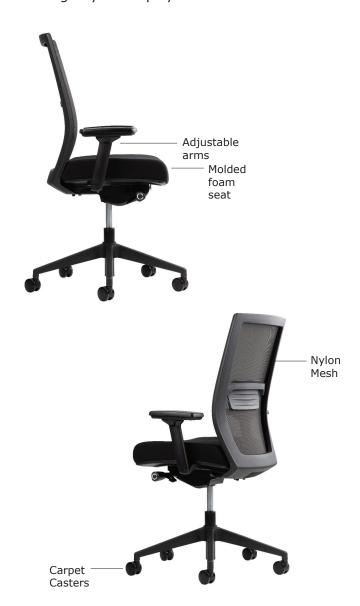

#### Seat

• 3.5" Molded Foam Seat with grade 1 fabric seat cover

#### **Back**

- High Back breathable, stretchable nylon mesh
- High strength engineered frame
- Adjustable lumbar back support

#### **Arms**

- 3D adjustable arms allowing adjustment in height, backward/forwards, and sideway angle with a 7" - 10" height range
- Durable cushioned arm pads

#### Cylinder & Base

- Standard Cylinder Height of 5"
- Seat Height Range of 16" 20"
- Five Star Black Nylon Base
- Carpet Casters are standard
- Available in several color options