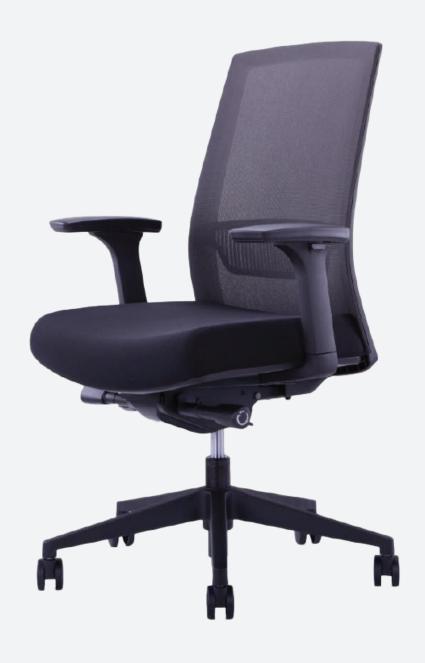

#### Seat

• 3.5" Molded Foam Seat with grade 1 fabric seat cover

#### **Back**

- High Back breathable, stretchable nylon mesh
- High strength engineered frame
- Adjustable lumbar back support

#### **Arms**

- 3D adjustable arms allowing adjustment in height, backward/forwards, and sideway angle with a 7" - 10" height range
- Durable cushioned arm pads

### **Controls**

- 4 lock positions, side tension, adjustable handles
- Synchro Tilt Mechanism with sliding seat pan adjustment
- Weight Capacity is 250 lbs.

#### Cylinder & Base

- Standard Cylinder Height of 5"
- Seat Height Range of 16" 20"
- Five Star Black Nylon Base
- Carpet Casters are standard
- Available in several color options